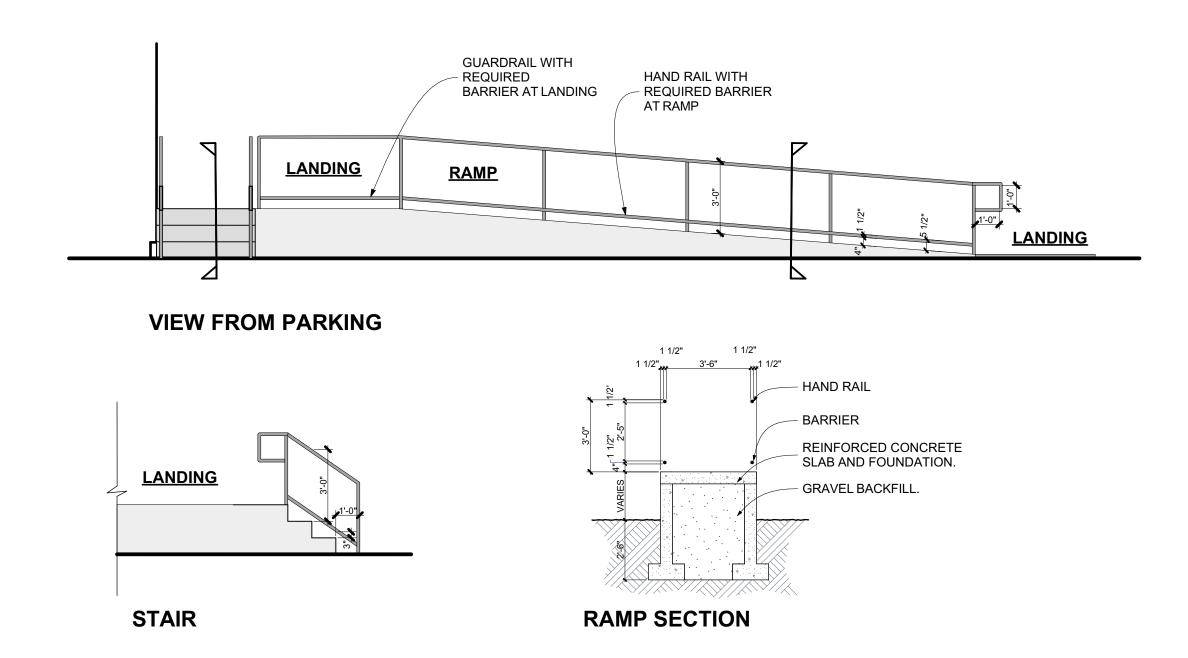

ACCESSIBLE RAMP / BACK ENTRY ELEMENTS

SCALE: 1/4" = 1'-0"

ACCESSIBLE RAMP

SCALE: 1/4" = 1'-0"

Ellswor

JAY CONE RCHITECTURE PC

208.

Date: