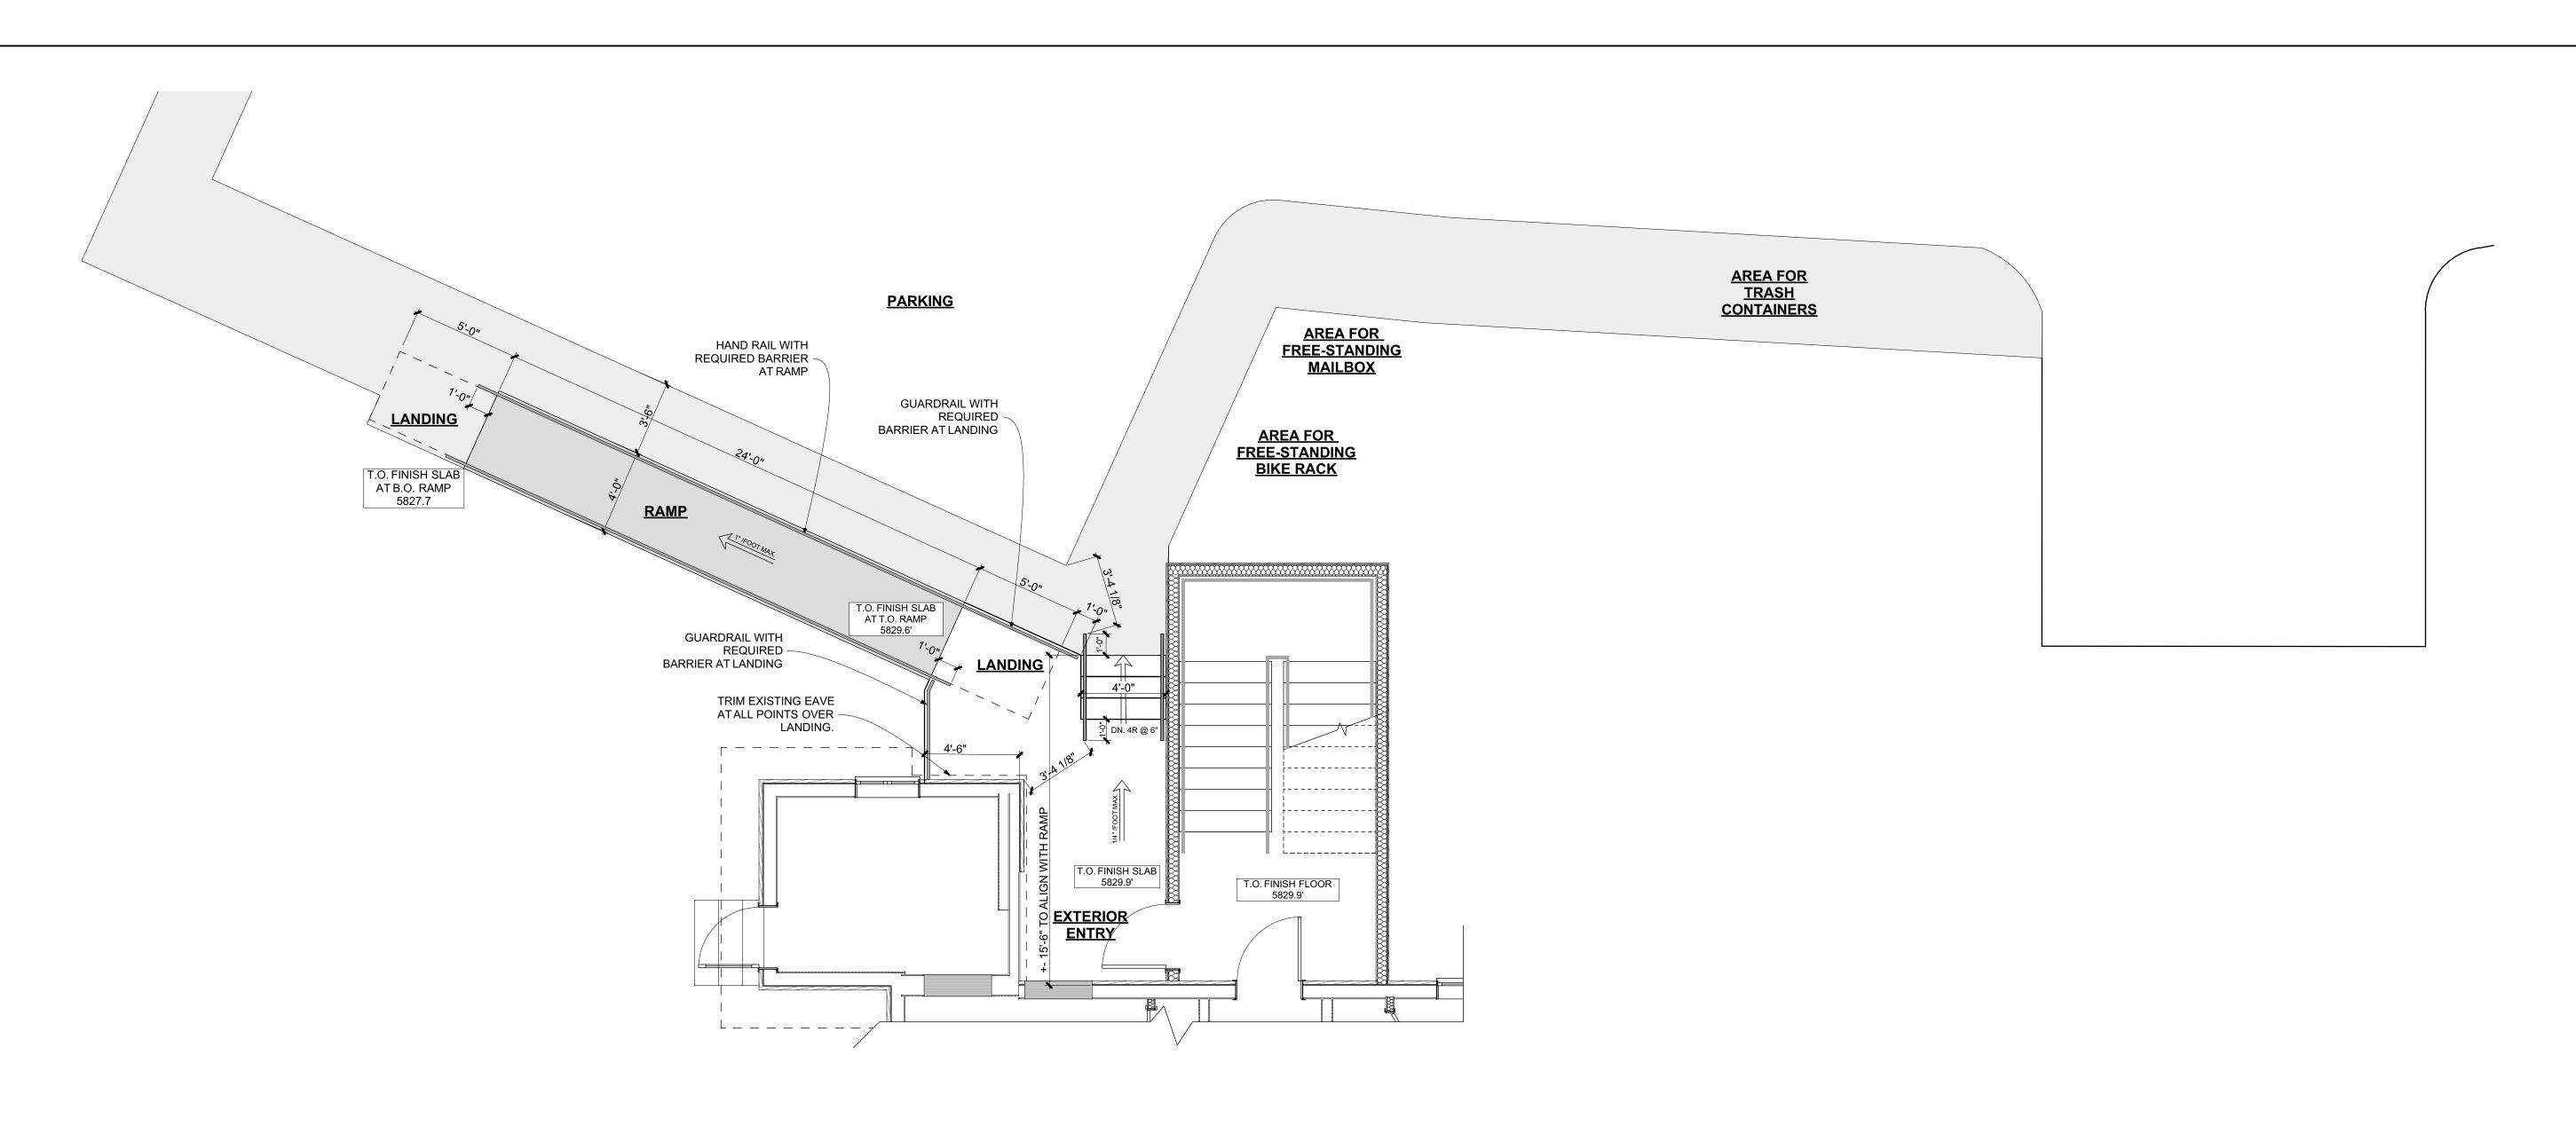

ACCESSIBLE RAMP / BACK ENTRY ELEMENTS

SCALE: 1/4" = 1'-0"

ACCESSIBLE RAMP

SCALE: 1/4" = 1'-0"

Ellswor

JAY CONE RCHITECTURE PC

208.

Date: